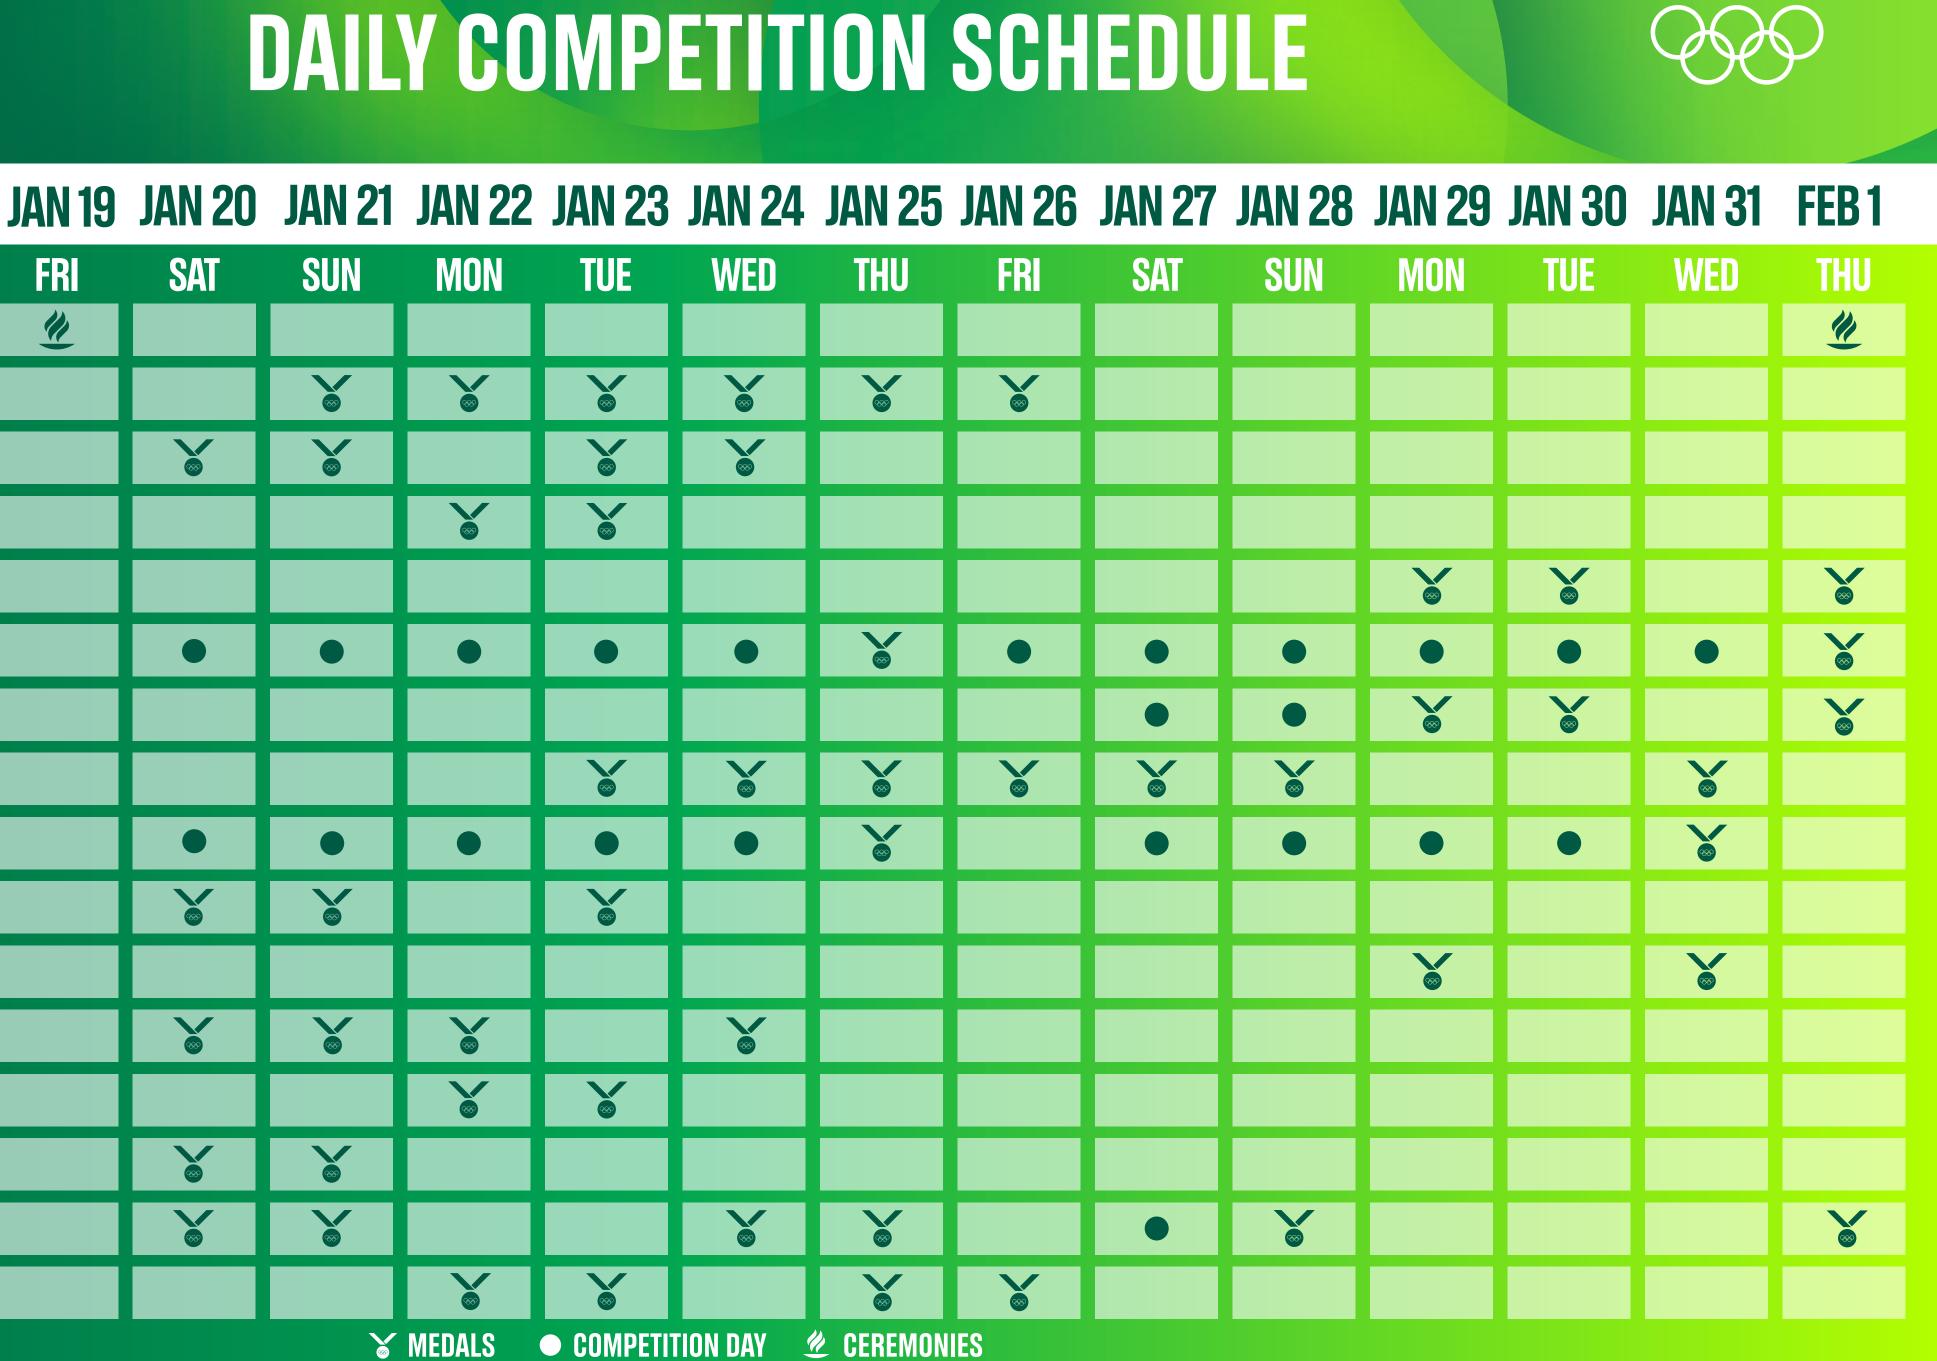

## DAILY COMPETITION SCHEDULE

|                             |        | FRI | SAT | SUN    | MON | TUE      | WED |
|-----------------------------|--------|-----|-----|--------|-----|----------|-----|
| CEREMONIES                  |        | 11  |     |        |     |          |     |
| ALPINE SKIING               | ×22°   |     |     | 8      | 8   | 8        | ×   |
| BIATHLON                    | X      |     | 8   | $\sim$ |     | 8        | 8   |
| BOBSLEIGH                   |        |     |     |        | 8   | <b>X</b> |     |
| <b>CROSS-COUNTRY SKIING</b> | K      |     |     |        |     |          |     |
| CURLING                     |        |     |     |        |     |          |     |
| FIGURE SKATING              |        |     |     |        |     |          |     |
| FREESTYLE SKIING            |        |     |     |        |     | <b>X</b> | 8   |
| ICE HOCKEY                  |        |     |     |        |     |          |     |
| LUGE                        |        |     | 8   | 8      |     | <b>X</b> |     |
| NORDIC COMBINED             | N. K.  |     |     |        |     |          |     |
| SHORT TRACK SPEED SKATING   | A REAL |     | 8   | 8      | 8   |          | 8   |
| SKELETON                    | ×.     |     |     |        | 8   | <b>X</b> |     |
| SKI JUMPING                 | 1      |     | 8   | 8      |     |          |     |
| SNOWBOARD                   | Ì      |     | 8   | 8      |     |          | 8   |
| SPEED SKATING               | Σ.     |     |     |        | 8   | <b>X</b> |     |
| MEDALS • COMPETITION DAY    |        |     |     |        |     |          |     |